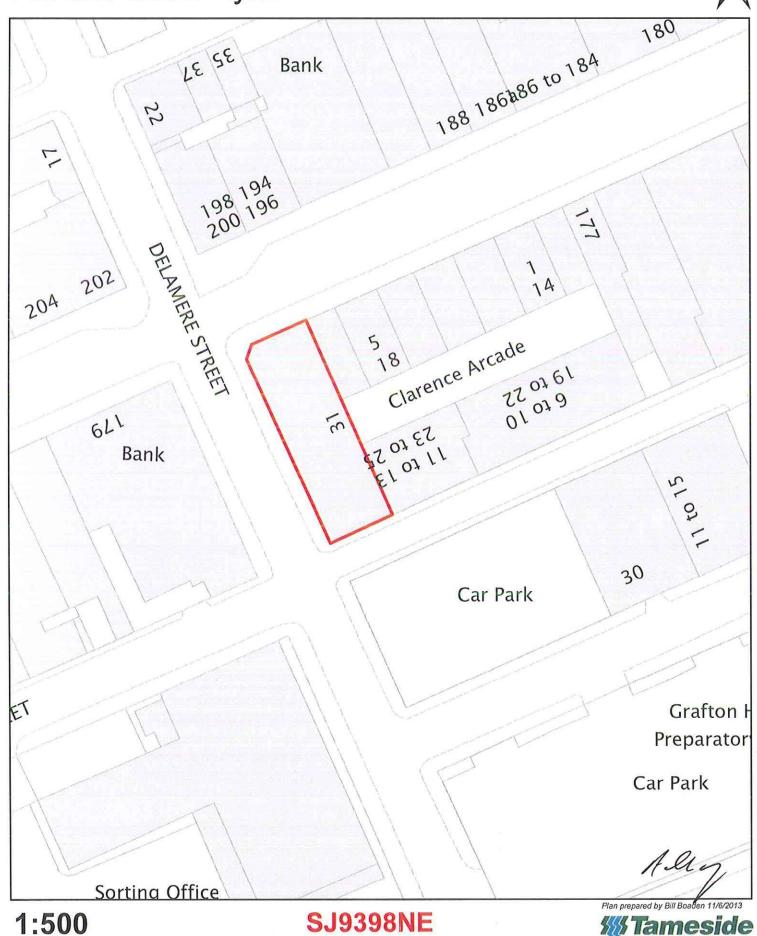

# 31 Clarence Arcade Ashton-under-Lyne

#### **APPENDIX 13**

40 Meters

10

20

© Crown copyright and database rights 2012
Ordnance Survey 100022697

Estates & Asset Management Unit Council Offices
Wellington Road
Ashton-under-Lyne
OL6 6DL

Metropolitan Borough