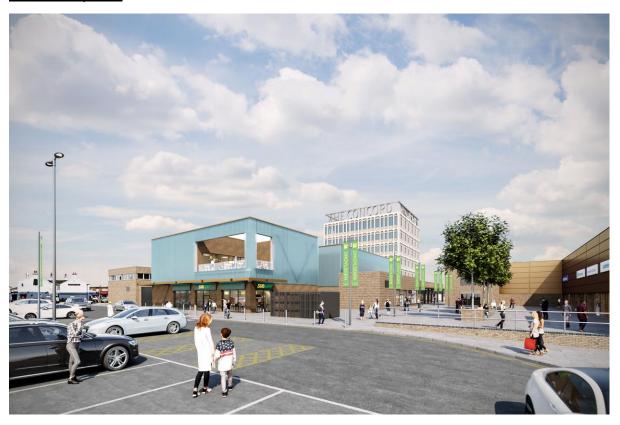

### Droylsden Shopping Centre (Centrelease Ltd)

- Council owned Freehold, subject to lease to New Era Properties for a term of 99 years from 29.09.1993.
- Area of land included in planning application for development of new Class E Retail and Sui Generis Food Outlet units (22/01067/FUL).
- Plot 1 Council owned land required to deliver planning permission / Council land to be declared surplus to facilitate development.
- Plot 2 Council owned land, former Market / Public Conveniences and car park.