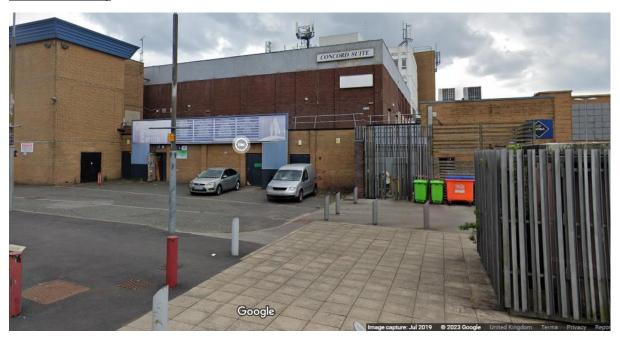

### Droylsden Shopping Centre (Centrelease Ltd)

- Council owned Freehold, subject to lease to New Era Properties for a term of 99 years from 29.09.1993.
- Area of land included in planning application for development of new Class E Retail and Sui Generis Food Outlet units (22/01067/FUL).
- Plot 1 Council owned land required to deliver planning permission / Council land to be declared surplus to facilitate development.
- Plot 2 Council owned land, former Market / Public Conveniences and car park.