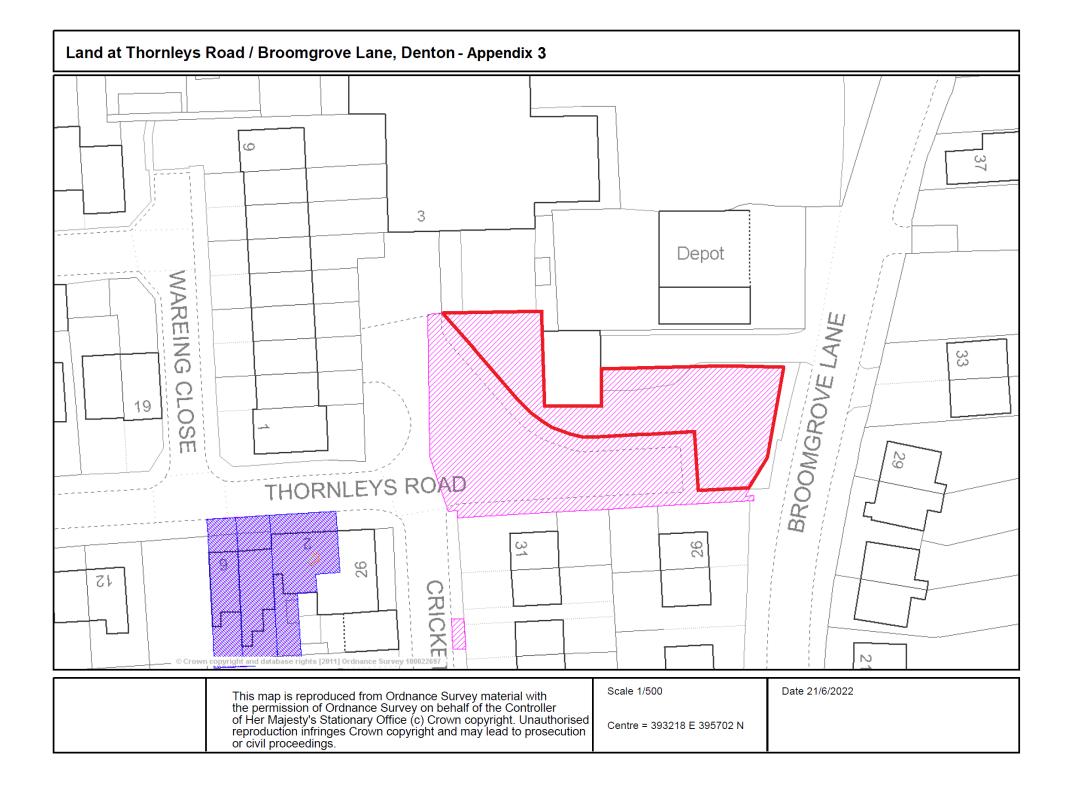

infringes Crown copyright and may lead to prosecution or civil proceedings. Scale 1/500 Date 14/3/2022 Centre = 392077 E 396676 N

## Land to the rear of 200 Astley Street, Dukinfield - Appendix 2 Cy PH 192 204 2042 110.0m This map is reproduced from Ordnance Survey material with the permission of Ordnance Survey on behalf of the Controller of Her Majesty's Stationary Office (c) Crown copyright. Unauthorised reproduction infringes Crown copyright and may lead to prosecution or civil proceedings. Third party owned land due to be acquired by private developer. Scale 1/500 Council owned land subject to interest from private developer. Date 19/10/2021 Council owned land subject to residential garden tenancy. Centre = 393589 E 397964 N Land previously sold by the Council to the garden tenant.



## Land adjoining 70 Union Street, Ashton-under-Lyne - Appendix 4 LENNOX STREET 91 S 80 **O**sborne Terrace 78 35 UNION STREET °/KB 148 Providence 138 House EMARIETE This map is reproduced from Ordnance Survey material with the permission of Ordnance Survey on behalf of the Controller of Her Majesty's Stationary Office (c) Crown copyright. Unauthorised reproduction infringes Crown copyright and may lead to prosecution or civil proceedings. Scale 1/500 Date 21/6/2022 Centre = 394078 E 399426 N

# Land adjoining 105 Crawford Street Ashton-under-Lyne - Appendix 5





1:1,250

40

**SJ9498NE** 

80 Meters

Tameside
Metropolitan Borough

© Crown copyright and database rights 2016 Ordnance Survey 100022697 Estates & Asset Management Unit c/o Dukinfield Town Hall King Street Dukinfield SK16 4L