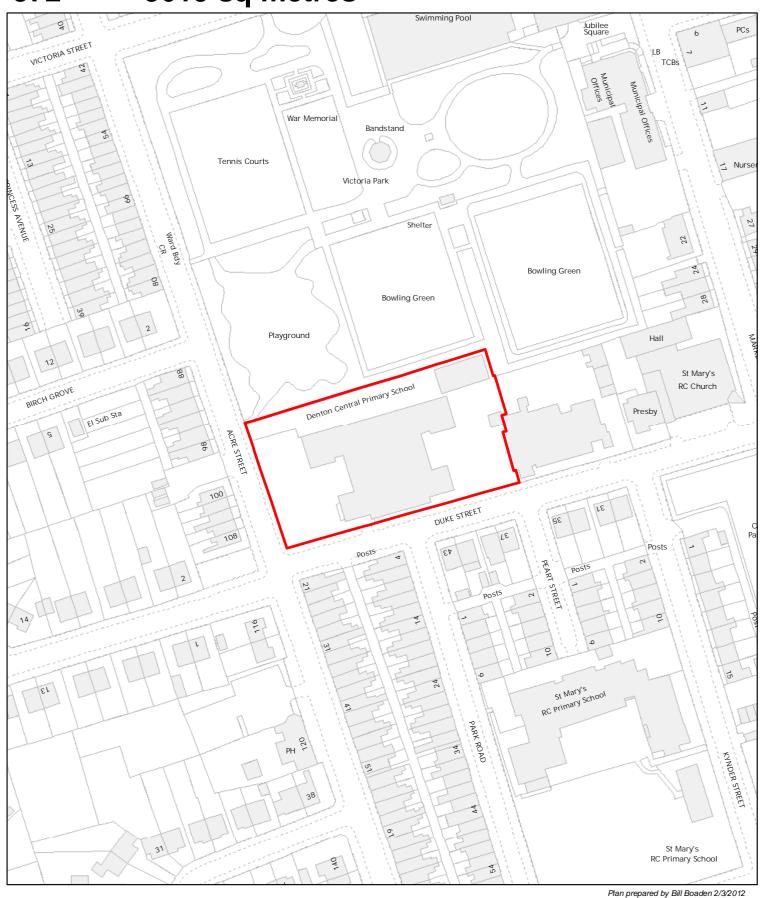

# Children's Social Care Centre Duke Street Denton 372 3619 sq metres

#### **APPENDIX 14**

1:1,250

**SJ9295SW** 

0 510 20 30 40 Meters

© Crown copyright and database rights 2012 Ordnance Survey 100022697

Estates & Asset Management Unit Council Offices Wellington Road Ashton-under-Lyne OL6 6DL