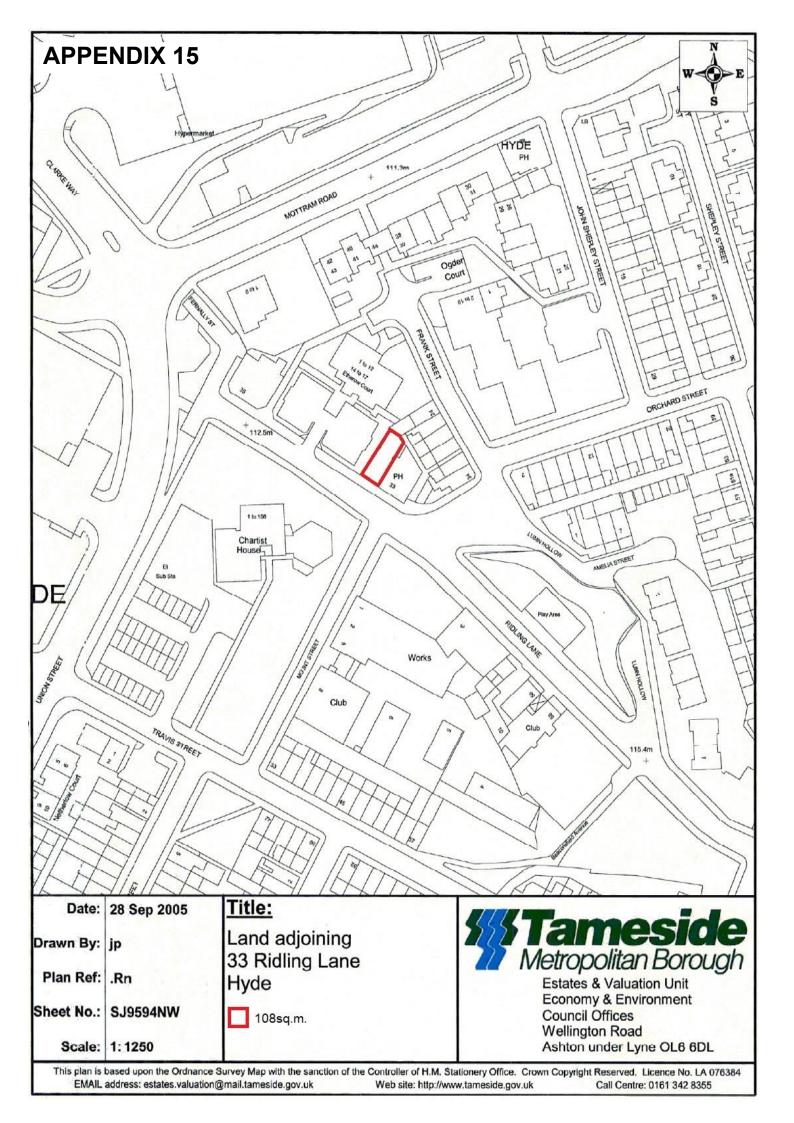

Survey on behalf of the Controller of Her Majesty's Stationary Office (c) Crown copyright. Unauthorised reproduction infringes Crown copyright and may lead to prosecution or civil proceedings.

Centre = 395007 E 395750 N



# 31 Clarence Arcade Ashton-under-Lyne

#### **APPENDIX 13**





40 Meters

10

20

© Crown copyright and database rights 2012
Ordnance Survey 100022697

Estates & Asset Management Unit Council Offices
Wellington Road
Ashton-under-Lyne
OL6 6DL

Metropolitan Borough

# Children's Social Care Centre Duke Street Denton 372 3619 sq metres

#### **APPENDIX 14**





1:1,250

**SJ9295SW** 

0 510 20 30 40 Meters

© Crown copyright and database rights 2012 Ordnance Survey 100022697



Estates & Asset Management Unit Council Offices Wellington Road Ashton-under-Lyne OL6 6DL