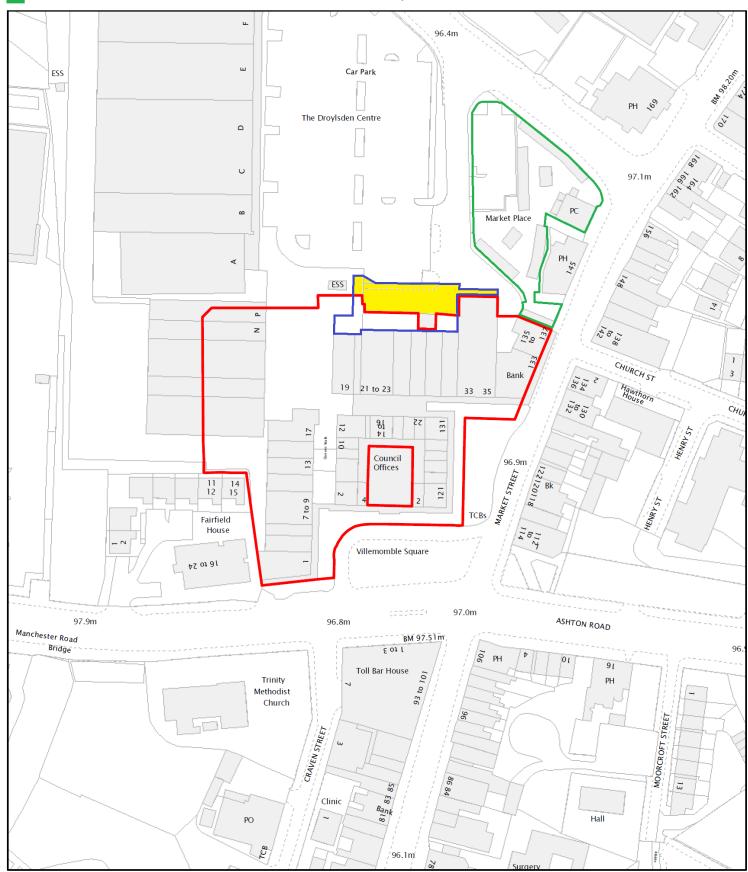

### Droylsden Shopping Centre (Centrelease Ltd)

- Council owned Freehold, subject to lease to New Era Properties for a term of 99 years from 29.09.1993.
- Area of land included in planning application for development of new Class E Retail and Sui Generis Food Outlet units (22/01067/FUL).
- Plot 1 Council owned land required to deliver planning permission / Council land to be declared surplus to facilitate development.
- Plot 2 Council owned land, former Market / Public Conveniences and car park.