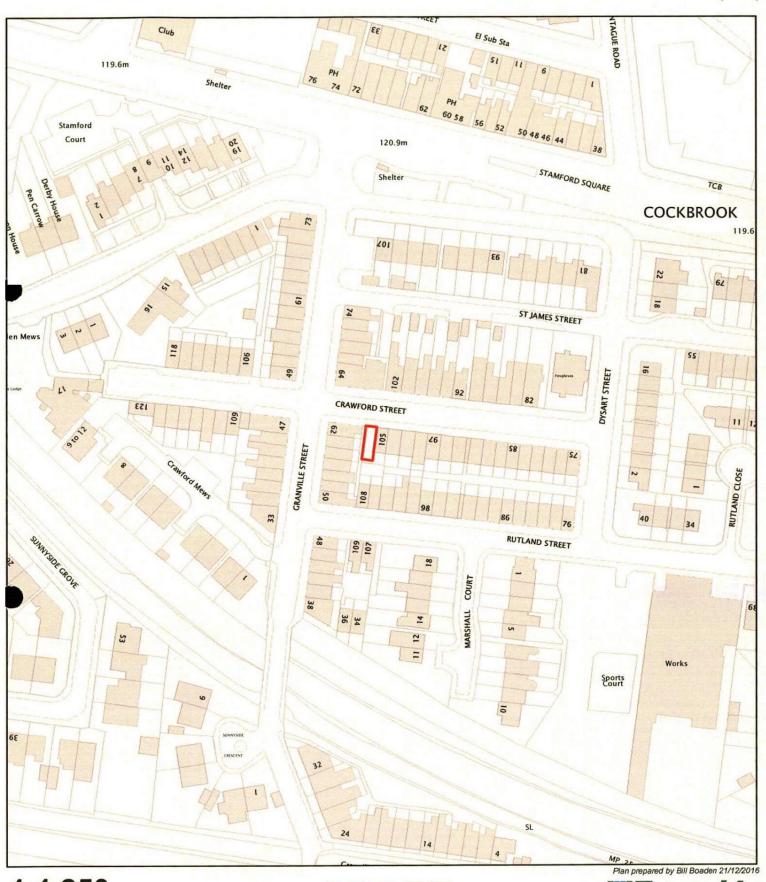

# Land adjoining 105 Crawford Street Ashton-under-Lyne - Appendix 5

1:1,250

40

**SJ9498NE** 

80 Meters

Tameside
Metropolitan Borough

© Crown copyright and database rights 2016 Ordnance Survey 100022697 Estates & Asset Management Unit c/o Dukinfield Town Hall King Street Dukinfield SK16 4LA